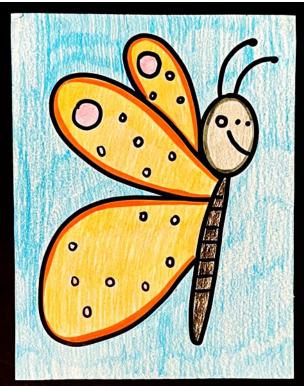

### BUTTERFLY

### BUTTERFLY

Draw a small oval on the right side of the paper.

Draw the body going down from the head.

Draw a wing going out from the body.

Draw a wing underneath the top wing.

To show the butterfly flying, draw another wing at the top.

Draw the antennae.

Draw the eyes, mouth, and cheek.

Draw the stripes on the body.

Draw polka dots on the wings.