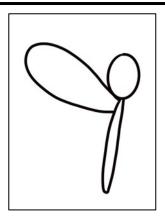

### BUTTERFLY

Draw a small oval on the right side of the paper.

Draw the body going down from the head.

Draw a wing going out from the body.

Draw a wing underneath the top wing.

To show the butterfly flying, draw another wing at the top.