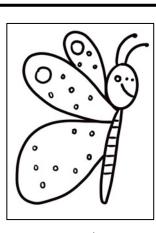

Draw the antennae.

Draw the eyes, mouth, and cheek.

Draw the stripes on the body.

Draw polka dots on the wings.