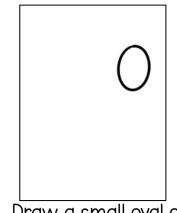

### BUTTERFLY

Draw a small oval on the right side of the paper.

Draw the body going down from the head.

Draw a wing going out from the body.

Draw a wing underneath the top wing.

To show the butterfly flying, draw another wing at the top.