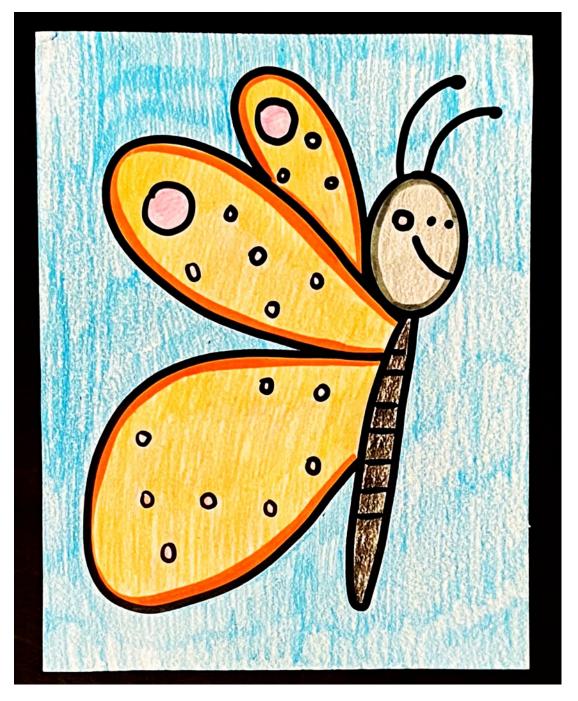

### BUTTERFLY

### BUTTERFLY

Draw a small oval on the right side of the paper.

Draw the body going down from the head.

Draw a wing going out from the body.

Draw a wing underneath the top wing.

To show the butterfly flying, draw another wing at the top.

Draw the antennae.

Draw the eyes, mouth, and cheek.

Draw the stripes on the body.

Draw polka dots on the wings.