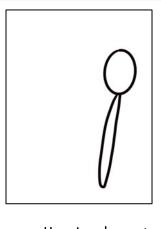

### BUTTERFLY

Draw a small oval on the right side of the paper.

Draw the body going down from the head.

Draw a wing going out from the body.

Draw a wing underneath the top wing.

To show the butterfly flying, draw another wing at the top.