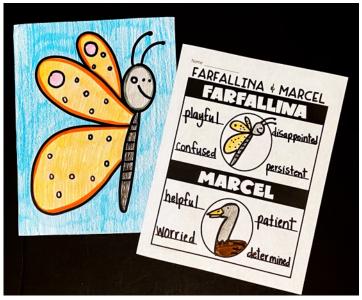

# BUTTERFLY activities









by: Amy Lemons

# FOR MORE activities

#### 1st GRADE Rooted in READING APRIL



- Farfallina and Marcel by Holly Keller
- Wangari's Trees of Peace

by Jeanette Winter

- Thunder Underground
   by Jane Yolen
- I Don't Want to Be a Frog by Dev Petty

by Lmy Lemons and Katie King

#### FOR MORE directed drawings

### LET'S DRAW KID - REQUESTED VERSION



### BUTTERFLY



#### all about BUTTERFLIES

CLICK ON THE PICTURES BELOW TO RESEARCH BUTTERFLIES



bit.ly/butterflyresearch1



bit.ly/butterflyresearch2



bit.ly/butterflyresearch3





### BUTTERFLY







Draw a small oval on the right side of the paper.

Draw the body going down from the head.

Draw a wing going out from the body.



Draw a wing underneath the top wing.



To show the butterfly flying, draw another wing at the to